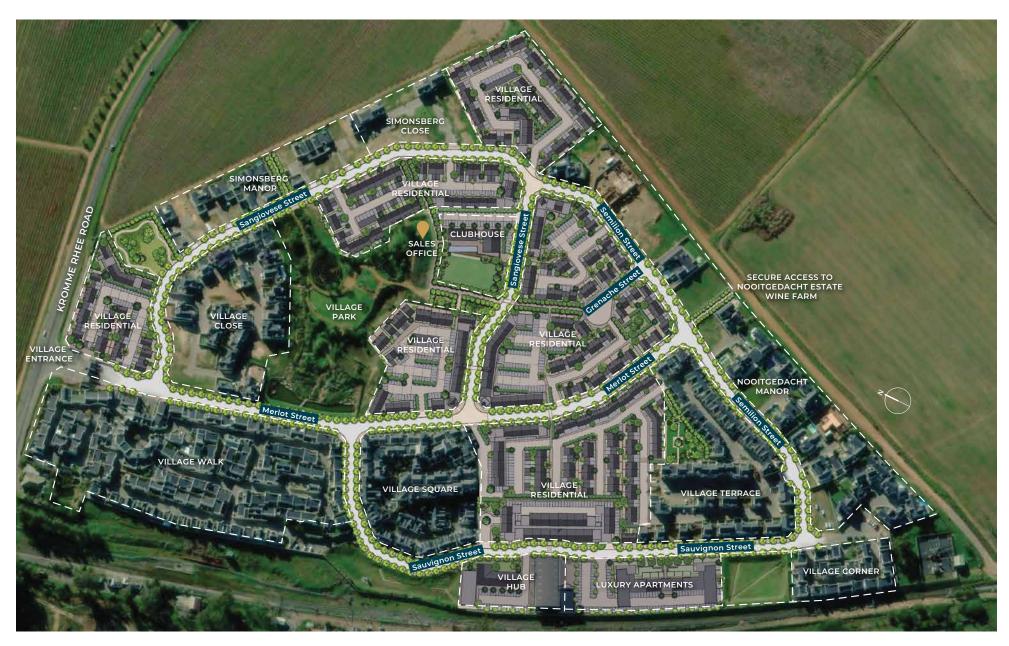

n title stands are situated adjacent to the beautiful vineyards with views towards the Simonsberg Mountains and easy access to the village park. The architect can tailor the floor plans to suit your individual requirements.



VILLAGE TERRACE

Turnkey own title townhouses. A unique village experience that is already established and thriving. 2 & 3 bedroomed townhouses all with double garages and private gardens are on offer



COMING SOON

Nooitgedacht Village is planning additional amenities to further enhance your lifestyle experience. Forthcoming developments, amongst others, include a lifestyle centre with a coffee shop, wine bar & deli, a fully-equipped indoor gym and a pre-school & day care facility.

### IN THE HEART OF THE STELLENBOSCH WINELANDS



# NOOITGEDACHT VILLAGE SITE MAP



# NOOITGEDACHT VILLAGE MASTER PLAN







#### VILLAGE TERRACE

| UNIT NUMBER | ERF NUMBER | ERF SIZE         | HOME SIZE             |
|-------------|------------|------------------|-----------------------|
| 6           | 583        | 109 m²           | 149.12 m²             |
| 12          | 589        | 121 m²           | 149.12 m²             |
| 14          | 591        | 115 m²           | 147.72 m <sup>2</sup> |
| 15          | 592        | 110 m²           | 147.72 m²             |
| 17          | 594        | 112 m²           | 156.02 m <sup>2</sup> |
| 18          | 595        | 114 m²           | 156.02 m <sup>2</sup> |
| 20          | 597        | 109 m²           | 149.82 m <sup>2</sup> |
| 22          | 577        | 99 m²            | 166.26 m <sup>2</sup> |
| 24