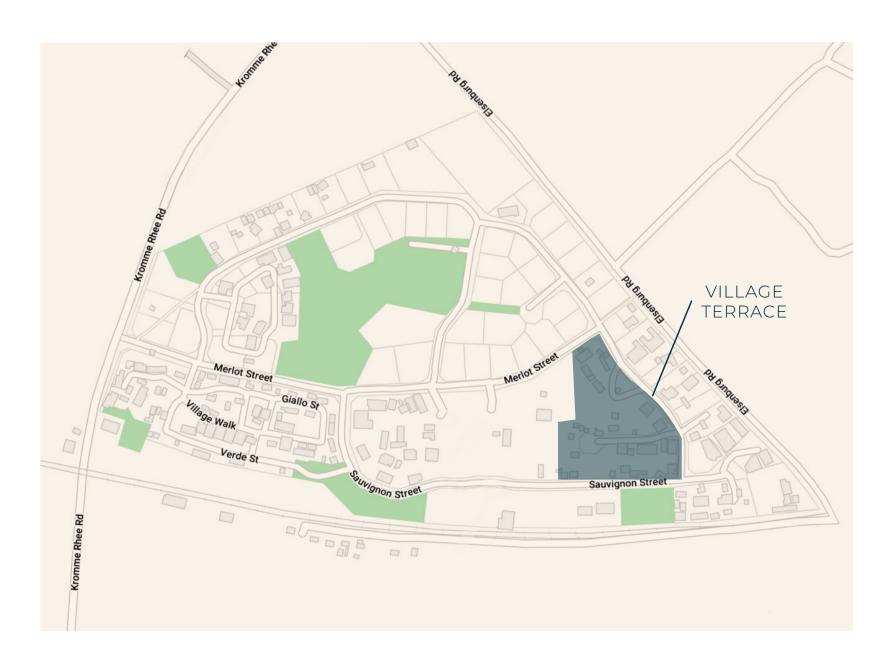

VILLAGE TERRACE

VILLAGE TERRACE

Turnkey own title townhouses. A unique village experience that is already established and thriving. 2 & 3 bedroomed townhouses all with double garages and private gardens are on offer

COMING SOON