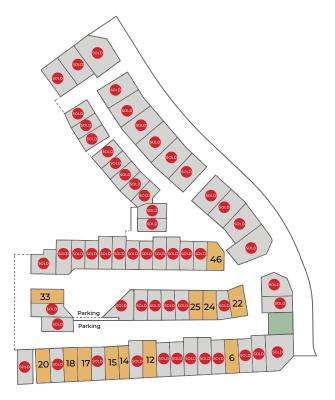

# NOOITGEDACHT VILLAGE SITE MAP

#### VILLAGE TERRACE

| UNIT NUMBER | ERF NUMBER | ERF SIZE         | HOME SIZE             |
|-------------|------------|------------------|-----------------------|
| 6           | 583        | 109 m²           | 149.12 m²             |
| 12          | 589        | 121 m²           | 149.12 m²             |
| 14          | 591        | 115 m²           | 147.72 m <sup>2</sup> |
| 15          | 592        | 110 m²           | 147.72 m²             |
| 17          | 594        | 112 m²           | 156.02 m <sup>2</sup> |
| 18          | 595        | 114 m²           | 156.02 m <sup>2</sup> |
| 20          | 597        | 109 m²           | 149.82 m <sup>2</sup> |
| 22          | 577        | 99 m²            | 166.26 m <sup>2</sup> |
| 24          | 575        | $97 \text{ m}^2$ | 148.69 m <sup>2</sup> |
| 25          | 574        | 93 m²            | 148.31 m²             |
| 33          | 601        | 100 m²           | 189.60 m²             |
| 46          | 614        | 92 m²            | 165.94 m <sup>2</sup> |