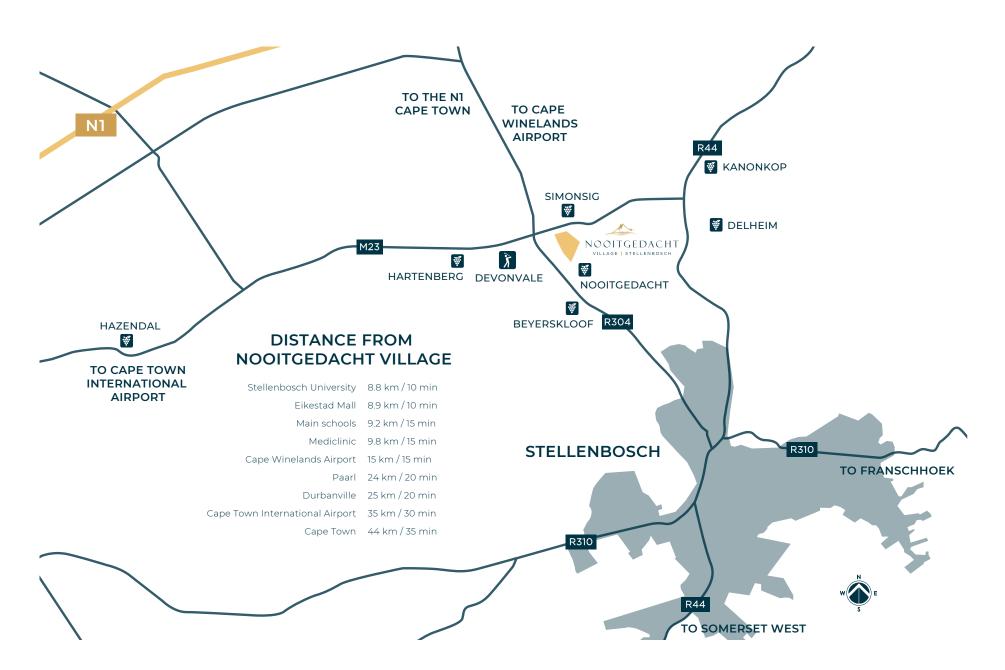

R

Plot & plan family homes. The own title stands are situated adjacent to the beautiful vineyards with views towards the Simonsberg Mountains and easy access to the village park. The architect can tailor the floor plans to suit your individual requirements.



VILLAGE TERRACE

Turnkey own title townhouses. A unique village experience that is already established and thriving. 2 & 3 bedroomed townhouses all with double garages and private gardens are on offer



COMING SOON

Nooitgedacht Village is planning additional amenities to further enhance your lifestyle experience. Forthcoming developments, amongst others, include a lifestyle centre with a coffee shop, wine bar & deli, a fully-equipped indoor gym and a pre-school & day care facility.

### IN THE HEART OF THE STELLENBOSCH WINELANDS



# NOOITGEDACHT VILLAGE SITE MAP



# NOOITGEDACHT VILLAGE MASTER PLAN







#### VILLAGE TERRACE

| UNIT NUMBER | ERF NUMBER | ERF SIZE         | HOME SIZE             |
|-------------|------------|------------------|-----------------------|
| 6           | 583        | 109 m²           | 149.12 m²             |
| 12          | 589        | 121 m²           | 149.12 m²             |
| 14          | 591        | 115 m²           | 147.72 m <sup>2</sup> |
| 15          | 592        | 110 m²           | 147.72 m²             |
| 17          | 594        | 112 m²           | 156.02 m <sup>2</sup> |
| 18          | 595        | 114 m²           | 156.02 m <sup>2</sup> |
| 20          | 597        | 109 m²           | 149.82 m <sup>2</sup> |
| 22          | 577        | 99 m²            | 166